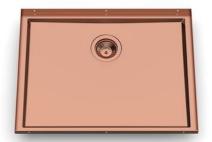

# Sink Phantom Base Copper 24" x 18" (30mm thk)

Kitchen Sinks

Code: 5523 908

PVD Copper AISI 304 Stainless steel Foster brushed

#### **DETAILS**

| Series            | Phantom Base                              |
|-------------------|-------------------------------------------|
| Coloring          | Copper                                    |
| Finish            | PVD                                       |
| Material          | AISI 304 stainless steel                  |
| Texture           | Foster brushed                            |
| Dimensions        | 26 <sup>3/8</sup> " x 20 <sup>3/8</sup> " |
| Standard fittings | Drain<br>Boxed packing                    |
| Built-in hole     | View technical data sheet                 |
|                   |                                           |