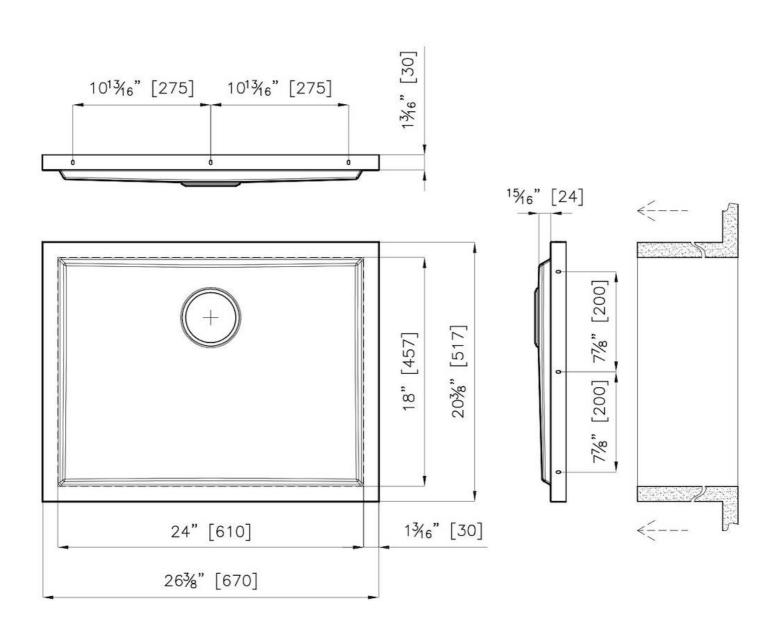

#### **DETAILS**

| Series            | Phantom Base                              |
|-------------------|-------------------------------------------|
| Coloring          | Copper                                    |
| Finish            | PVD                                       |
| Material          | AISI 304 stainless steel                  |
| Texture           | Foster brushed                            |
| Dimensions        | 26 <sup>3/8</sup> " x 20 <sup>3/8</sup> " |
| Standard fittings | Drain<br>Boxed packing                    |
| Built-in hole     | View technical data sheet                 |
|                   |                                           |

| Bowl dimension                  | 24" x 18"                                                                                                                                                                                                                                                                                                                                   |
|---------------------------------|---------------------------------------------------------------------------------------------------------------------------------------------------------------------------------------------------------------------------------------------------------------------------------------------------------------------------------------------|
| Number of bowls                 | 1 bowl                                                                                                                                                                                                                                                                                                                                      |
| Waste fitting                   | 3,5" drain                                                                                                                                                                                                                                                                                                                                  |
| FEATURES                        |                                                                                                                                                                                                                                                                                                                                             |
| COPPER                          | The Copper finish is obtained by treating steel with a physical process called PVD (Phisical Vacuum Deposition) which deposits particles of noble metals on the surface. The result is a unique and refined aesthetic effect, and an improvement of the mechanical properties of the steel which is more resistant to impact and scratches. |
| PHANTOM BASE 30 mm              | The Phantom BASE sink's bottoms are specifically engineered to be coupled with sinks made out of slabs. The perimetric trough makes for a simple and perfect installation. This version of Phantom BASE is meant for slabs of 30mm thickness.                                                                                               |
| PHANTOM BASE WITHOUT<br>WELDING | The steel bottom Phantom BASE solves the problem of water draining of slab sinks, because the slope built into the moulded bottom ensures perfect draining. The radius and sloped profile of Phantom BASE guarantee great practicality and hygiene in everyday cleaning.                                                                    |
| High thickness                  | 1.5 mm thick steel. A significant thickness, which guarantees the maximum sturdiness and durability.                                                                                                                                                                                                                                        |
| Small radius                    | Bowls with squared shapes with a modern design and an increased capacity, for a minimal aesthetics connected with an extreme practicity.                                                                                                                                                                                                    |
| Basket 3,5" waste fitting       | The drain is equipped with a large 3.5" drain, with the practical basket cap that prevents the discharge of solid parts.                                                                                                                                                                                                                    |