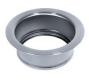

# Sink Phantom Base Copper 24" x 18" (30mm thk)

Kitchen Sinks

Code: 5523 908

PVD Copper AISI 304 Stainless steel Foster brushed

#### **DETAILS**

| Series            | Phantom Base                              |
|-------------------|-------------------------------------------|
| Coloring          | Copper                                    |
| Finish            | PVD                                       |
| Material          | AISI 304 stainless steel                  |
| Texture           | Foster brushed                            |
| Dimensions        | 26 <sup>3/8</sup> " x 20 <sup>3/8</sup> " |
| Standard fittings | Drain<br>Boxed packing                    |
| Built-in hole     | View technical data sheet                 |
|                   |                                           |

| Bowl dimension                  | 24" x 18"                                                                                                                                                                                                                                                                                                                                   |
|---------------------------------|---------------------------------------------------------------------------------------------------------------------------------------------------------------------------------------------------------------------------------------------------------------------------------------------------------------------------------------------|
| Number of bowls                 | 1 bowl                                                                                                                                                                                                                                                                                                                                      |
| Waste fitting                   | 3,5" drain                                                                                                                                                                                                                                                                                                                                  |
| FEATURES                        |                                                                                                                                                                                                                                                                                                                                             |
| COPPER                          | The Copper finish is obtained by treating steel with a physical process called PVD (Phisical Vacuum Deposition) which deposits particles of noble metals on the surface. The result is a unique and refined aesthetic effect, and an improvement of the mechanical properties of the steel which is more resistant to impact and scratches. |
| PHANTOM BASE 30 mm              | The Phantom BASE sink's bottoms are specifically engineered to be coupled with sinks made out of slabs. The perimetric trough makes for a simple and perfect installation. This version of Phantom BASE is meant for slabs of 30mm thickness.                                                                                               |
| PHANTOM BASE WITHOUT<br>WELDING | The steel bottom Phantom BASE solves the problem of water draining of slab sinks, because the slope built into the moulded bottom ensures perfect draining. The radius and sloped profile of Phantom BASE guarantee great practicality and hygiene in everyday cleaning.                                                                    |
| High thickness                  | 1.5 mm thick steel. A significant thickness, which guarantees the maximum sturdiness and durability.                                                                                                                                                                                                                                        |
| Small radius                    | Bowls with squared shapes with a modern design and an increased capacity, for a minimal aesthetics connected with an extreme practicity.                                                                                                                                                                                                    |
| Basket 3,5" waste fitting       | The drain is equipped with a large 3.5" drain, with the practical basket cap that prevents the discharge of solid parts.                                                                                                                                                                                                                    |