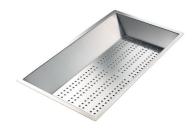

Stainless steel perforated pan

Twin Chopping Board 8644 102

Stainless Steel dishes holder 8100 303 \* only in combination with the accessory

8644 102

8151 000 \* only in combination with the accessory 8644 102