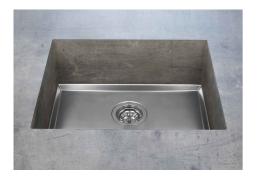

# Sink Phantom Base Copper 24" x 18" (30mm thk)

Kitchen Sinks

Code: 5523 908

PVD Copper AISI 304 Stainless steel Foster brushed

#### **DETAILS**

| Series            | Phantom Base                              |
|-------------------|-------------------------------------------|
| Coloring          | Copper                                    |
| Finish            | PVD                                       |
| Material          | AISI 304 stainless steel                  |
| Texture           | Foster brushed                            |
| Dimensions        | 26 <sup>3/8</sup> " x 20 <sup>3/8</sup> " |
| Standard fittings | Drain<br>Boxed packing                    |
| Built-in hole     | View technical data sheet                 |
|                   |                                           |

| Bowl dimension                  | 24" x 18"                                                                                                                                                                                                                                                                                                                                   |
|---------------------------------|---------------------------------------------------------------------------------------------------------------------------------------------------------------------------------------------------------------------------------------------------------------------------------------------------------------------------------------------|
| Number of bowls                 | 1 bowl                                                                                                                                                                                                                                                                                                                                      |
| Waste fitting                   | 3,5" drain                                                                                                                                                                                                                                                                                                                                  |
| FEATURES                        |                                                                                                                                                                                                                                                                                                                                             |
| COPPER                          | The Copper finish is obtained by treating steel with a physical process called PVD (Phisical Vacuum Deposition) which deposits particles of noble metals on the surface. The result is a unique and refined aesthetic effect, and an improvement of the mechanical properties of the steel which is more resistant to impact and scratches. |
| PHANTOM BASE 30 mm              | The Phantom BASE sink's bottoms are specifically engineered to be coupled with sinks made out of slabs. The perimetric trough makes for a simple and perfect installation. This version of Phantom BASE is meant for slabs of 30mm thickness.                                                                                               |
| PHANTOM BASE WITHOUT<br>WELDING | The steel bottom Phantom BASE solves the problem of water draining of slab sinks, because the slope built into the moulded bottom ensures perfect draining. The radius and sloped profile of Phantom BASE guarantee great practicality and hygiene in everyday cleaning.                                                                    |
| High thickness                  | 1.5 mm thick steel. A significant thickness, which guarantees the maximum sturdiness and durability.                                                                                                                                                                                                                                        |
| Small radius                    | Bowls with squared shapes with a modern design and an increased capacity, for a minimal aesthetics connected with an extreme practicity.                                                                                                                                                                                                    |
| Basket 3,5" waste fitting       | The drain is equipped with a large 3.5" drain, with the practical basket cap that prevents the discharge of solid parts.                                                                                                                                                                                                                    |