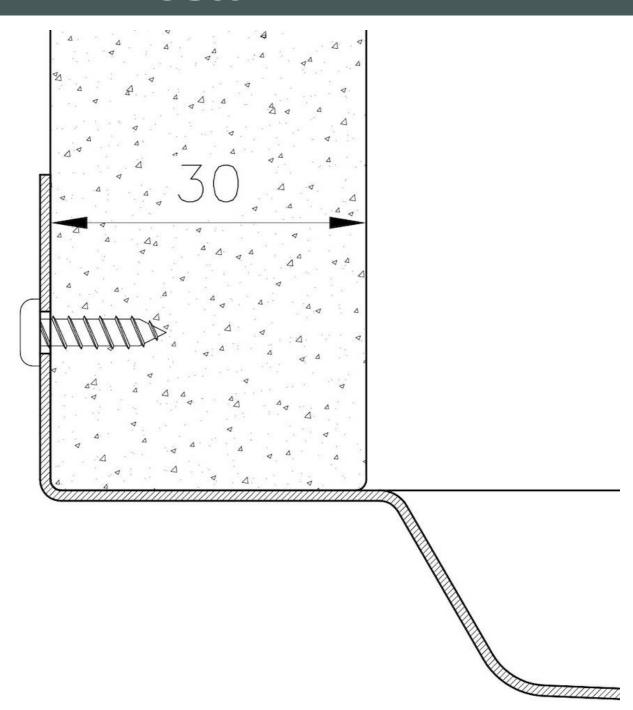

| Bowl dimension                  | 24" x 18"                                                                                                                                                                                                                                                                                                                                   |
|---------------------------------|---------------------------------------------------------------------------------------------------------------------------------------------------------------------------------------------------------------------------------------------------------------------------------------------------------------------------------------------|
| Number of bowls                 | 1 bowl                                                                                                                                                                                                                                                                                                                                      |
| Waste fitting                   | 3,5" drain                                                                                                                                                                                                                                                                                                                                  |
| FEATURES                        |                                                                                                                                                                                                                                                                                                                                             |
| COPPER                          | The Copper finish is obtained by treating steel with a physical process called PVD (Phisical Vacuum Deposition) which deposits particles of noble metals on the surface. The result is a unique and refined aesthetic effect, and an improvement of the mechanical properties of the steel which is more resistant to impact and scratches. |
| PHANTOM BASE 30 mm              | The Phantom BASE sink's bottoms are specifically engineered to be coupled with sinks made out of slabs. The perimetric trough makes for a simple and perfect installation. This version of Phantom BASE is meant for slabs of 30mm thickness.                                                                                               |
| PHANTOM BASE WITHOUT<br>WELDING | The steel bottom Phantom BASE solves the problem of water draining of slab sinks, because the slope built into the moulded bottom ensures perfect draining. The radius and sloped profile of Phantom BASE guarantee great practicality and hygiene in everyday cleaning.                                                                    |
| High thickness                  | 1.5 mm thick steel. A significant thickness, which guarantees the maximum sturdiness and durability.                                                                                                                                                                                                                                        |
| Small radius                    | Bowls with squared shapes with a modern design and an increased capacity, for a minimal aesthetics connected with an extreme practicity.                                                                                                                                                                                                    |
| Basket 3,5" waste fitting       | The drain is equipped with a large 3.5" drain, with the practical basket cap that prevents the discharge of solid parts.                                                                                                                                                                                                                    |