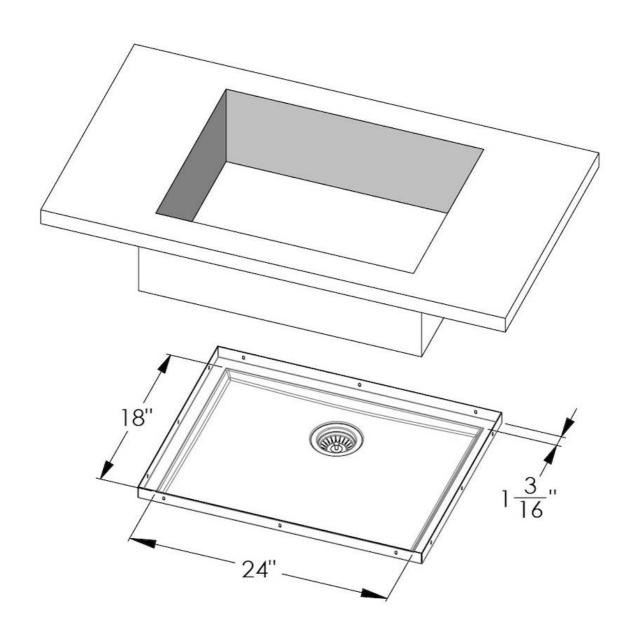

#### **DETAILS**

| Series            | Phantom Base                              |
|-------------------|-------------------------------------------|
| Coloring          | Copper                                    |
| Finish            | PVD                                       |
| Material          | AISI 304 stainless steel                  |
| Texture           | Foster brushed                            |
| Dimensions        | 26 <sup>3/8</sup> " x 20 <sup>3/8</sup> " |
| Standard fittings | Drain<br>Boxed packing                    |
| Built-in hole     | View technical data sheet                 |
|                   |                                           |

| Bowl dimension                  | 24" x 18"                                                                                                                                                                                                                                                                                                                                   |
|---------------------------------|---------------------------------------------------------------------------------------------------------------------------------------------------------------------------------------------------------------------------------------------------------------------------------------------------------------------------------------------|
| Number of bowls                 | 1 bowl                                                                                                                                                                                                                                                                                                                                      |
| Waste fitting                   | 3,5" drain                                                                                                                                                                                                                                                                                                                                  |
| FEATURES                        |                                                                                                                                                                                                                                                                                                                                             |
| COPPER                          | The Copper finish is obtained by treating steel with a physical process called PVD (Phisical Vacuum Deposition) which deposits particles of noble metals on the surface. The result is a unique and refined aesthetic effect, and an improvement of the mechanical properties of the steel which is more resistant to impact and scratches. |
| PHANTOM BASE 30 mm              | The Phantom BASE sink's bottoms are specifically engineered to be coupled with sinks made out of slabs. The perimetric trough makes for a simple and perfect installation. This version of Phantom BASE is meant for slabs of 30mm thickness.                                                                                               |
| PHANTOM BASE WITHOUT<br>WELDING | The steel bottom Phantom BASE solves the problem of water draining of slab sinks, because the slope built into the moulded bottom ensures perfect draining. The radius and sloped profile of Phantom BASE guarantee great practicality and hygiene in everyday cleaning.                                                                    |
| High thickness                  | 1.5 mm thick steel. A significant thickness, which guarantees the maximum sturdiness and durability.                                                                                                                                                                                                                                        |
| Small radius                    | Bowls with squared shapes with a modern design and an increased capacity, for a minimal aesthetics connected with an extreme practicity.                                                                                                                                                                                                    |
| Basket 3,5" waste fitting       | The drain is equipped with a large 3.5" drain, with the practical basket cap that prevents the discharge of solid parts.                                                                                                                                                                                                                    |